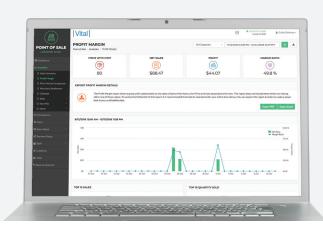

## The powerful Vital Back Office.

Vital Back Office gives you access to the management tools, reporting, and insights that help you better manage and run your business - through any web browser - whenever you want and wherever you are.